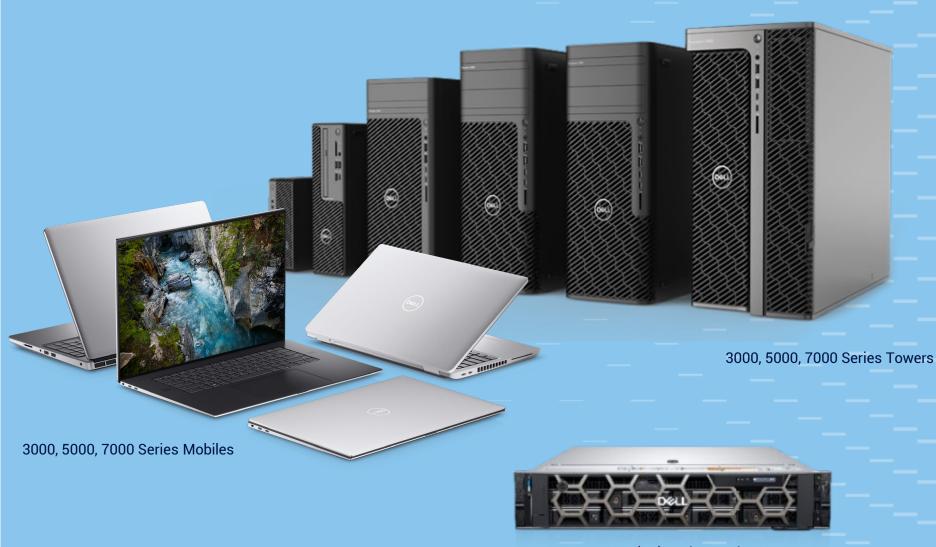

## Dell Precision Workstations

Bringing your ideas into reality

Petr Zajíček Dell Technologies







Mixed Reality | Artificial Intelligence | Enhanced User Experience

## **CREATE WITHOUT LIMITS**



7000 (2U) Series Rack

## The Dell Precision Portfolio

Intelligent performance

Immersive User Experiences

Mission Critical Reliability



Artificial Intelligence (AI) technologies powered by Dell Precision workstations.





**AMD Ryzen**<sup>™</sup>

## Threadripper™ PRO 7000 WX-Series

Design. Build. Advance.
On the ultimate workstation processor.

Leadership performance

Up to 96 high frequency "Zen 4" cores deliver full spectrum performance to help accelerate the world's most demanding creative workflows.

➤ Ultimate professional platform
Highly expandable platform with 128 PCIe® Gen5
lanes to accelerate GPU compute and AI training.

Built for professionals

World-class security features, manageability, and reliability.















































000000