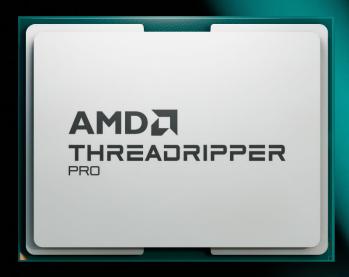

## Threadripper™ PRO 7000 WX-Series

Design. Build. Advance.
On the ultimate workstation processor.

Leadership performance

Up to 96 high frequency "Zen 4" cores deliver full spectrum performance to help accelerate the world's most demanding creative workflows.

➤ Ultimate professional platform
Highly expandable platform with 128 PCIe® Gen5
lanes to accelerate GPU compute and AI training.

Built for professionals

World-class security features, manageability, and reliability.